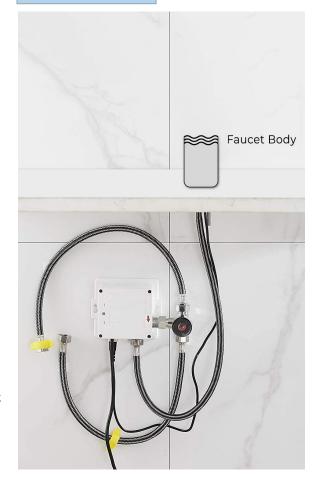

## Specs

Power: AC & DC 6V (batteries not included) Water Consumption: 0.05Mpa-0.6Mpa Detection Zone: 16-32 cm or adjustable Motor valve lifespan: up to 500000 flushes

Battery lifespan: 100000 cycles Static Power Consumption: 0.36mw Working Power consumption: ≤0.5mw Inductive Opening Time: < 1 second Inductive Closing Time: < 2 second Dia.of inlet / outlet pipe: G1/2"

Flux: ≥0.07L/S

Power Supply: Box Transformer (BOX)

Temperature Mixer: Below Deck Manual Mixing Valve (BDM)

Factory Default Timeout: 30s Factory Default GPC: 0.75

Working pressure: 0.05 - 1.6 Mpa

Flow Rate: 1.8 GPM